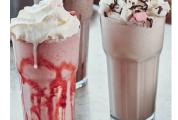

### ICE CREAM MILKSHAKES

Served with ice cream, hot fudge sauce and whipped cream

| VANILLA (L)                 | 5.00 |
|-----------------------------|------|
| CHOCOLATE ( ) ( )           | 5.50 |
| STRAWBERRY 📵                | 5.50 |
| KINDER ( S) (S)             | 6.50 |
| BANANA 🔒                    | 5.50 |
| OREO (§) (§) (S) (S)        | 5.50 |
| THE BROWNIE (1) (1) (5) (5) | 6.50 |
| THE ROCHELLA (1) (1) (N)    | 6.50 |