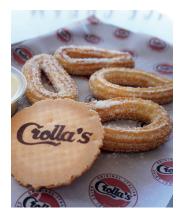

# **CHURROS**

#### **LOOPED CHURROS**

FOR 1: 4 warm, looped churros and any single dip

FOR 2: 8 warm, looped churros and any 2 dips

#### **CHOCOLATE & CARAMEL FILLED CHURROS**

FOR 1: 6 warm churros and any single dip

3.95

FOR 2: 12 warm churros and any 2 dips

6.95

The information below explains what our products contain, should you have any allergen considerations.