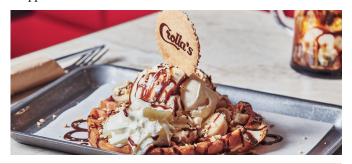

#### FRESHLY MADE WAFFLES

Hot freshly baked in house waffle, served with luxury sauce and a large scoop of Italian gelato, range of toppings & fresh fruit, whipped cream and a wafer.

HOT WAFFLE & MAPLE SAUCE (8) 🔊 🕒 4.00

Maple syrup or your choice of sauce

5.95 BANANA BONANZA (§) ( )

A smothering of banana and chocolate fudge sauce topped with banana ice cream, whipped cream and a sprinkle of nibbed nuts

CARAMEL APPLE CRUMBLE (8) 🔊 🌑 6.50

Chopped apple in syrup spread over a hot waffle topped with vanilla ice cream covered in biscuit crumbs, caramel sauce and a Crolla's wafer.

WHITE CHOCOLATE & STRAWBERRY (8) ( 6) 6.95

White chocolate sauce drizzled over a hot waffle topped with vanilla ice cream, garnished with a chopped strawberries, whipped cream and a Crolla's wafer.