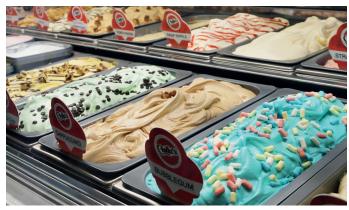

OLD) ( ) ( ) ( ) ( ) ( ) ( ) With ice cream | 3.50<br>5.00 |
| HOT CHOCOLATE FUDGE CAKE & ICE CREAM (8) (6) (8)                             | 5.50         |

HOT STICKY TOFFEE PUDDING & ICE CREAM (§) (a) (b) (a) Served with ice cream and toffee sauce

### ITALIAN GELATO

Choose from todays selection

LARGE SCOOP 2.50







7.95

### ICE CREAM MILKSHAKES

Served with ice cream, hot fudge sauce and whipped cream

| VANILLA (L)                 | 5.00 |
|-----------------------------|------|
| CHOCOLATE ( ) ( )           | 5.50 |
| STRAWBERRY 📵                | 5.50 |
| KINDER ( S) (S)             | 6.50 |
| BANANA 🔒                    | 5.50 |
| OREO (§) (§) (S) (S)        | 5.50 |
| THE BROWNIE (1) (1) (5) (5) | 6.50 |
| THE ROCHELLA (1) (1) (N)    | 6.50 |





#### **GROWN UP SHAKES**





#### SUNDAES

7.95

7.50

A selection of gelato ice cream layered with combinations of sauce and yummy inclusions. topped with whipped cream and a wafer.

CARAMEL SHORTCAKE SUNDAE (1) (2) (3) (4) (5) (6)

Vanilla and caramel shortcake ice cream layered with caramel shortcake pieces, drizzled with a luxury toffee and caramel sauce. topped with cream, a wedge of shortcake, a rossini curl and a Crolla's wafer.

BANANA CHOCOLATE NUT (§) (a) (b) (b) 7.50 Vanilla and ferrero ice cream layered with chopped bananas,

nuts and nutella, topped with whipped cream and a Crolla's wafer.

STRAWBERRY SUNDAE (§) (§) (S) (S) Vanilla and strawberry ice cream layered with strawberry joy fruit covered in luxury strawberry sauce. topped with whipped cream, wafers and a strawberry.

Wanilla ice cream and toff